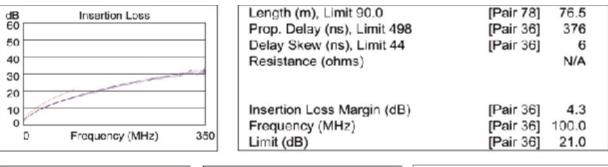

lower classes

Ningbo Doppler Communication Co., Ltd.

NO.19, BINHAISAN ROAD, HANGZHOU BAY NEW ZONE, NINGBO, ZHEJIANG PROVINCE, CHINA.315336

Product No: LPS124-C6U Ver. 04/23

Product Specification.

**d**oppler

#### **PRODUCT DIMENSION**





# CONSTRUCTION

| Description                | Parameter |
|----------------------------|-----------|
| Contact resistance(max)    | 20mΩ      |
| Insulation resistance(min) | 500MΩ     |
| Return loss(dB)            | 5.8dB     |

Ningbo Doppler Communication Co., Ltd.

NO.19, BINHAISAN ROAD, HANGZHOU BAY NEW ZONE, NINGBO, ZHEJIANG PROVINCE, CHINA.315336

Ningbo Doppler Communication Co. Ltd. reserves the right to change specifications without prior notice



Product No: LPS124-C6U Ver. 04/23

Product Specification.

#### **PRODUCT PERFORMANCE**







# ORDER INFORMATION

| Part No.       | Decription                      | Color | Inner Box | Carton | Carton measurement<br>(L*W*H) | Weight |
|----------------|---------------------------------|-------|-----------|--------|-------------------------------|--------|
| LPS124-<br>C6U | CAT6 UTP 24-port patch<br>panel | Black | 1PCS      | 5PCS   | 53cm× 31cm × 23cm             | 8.6KG  |

Ningbo Doppler Communication Co., Ltd.

NO.19, BINHAISAN ROAD, HANGZHOU BAY NEW ZONE, NINGBO, ZHEJIANG PROVINCE, CHINA.315336

Ningbo Doppler Communication Co. Ltd. reserves the right to change specifications without prior notice