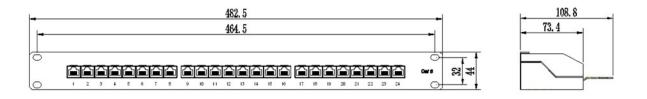

I interference, low attenuation loss and high return loss
- Solid and easy installation design saves installation and operation costs
- Be compatible with 19-inch equipment racks, cabinets and wall mount shelf
- All ports are clearly labeled, especially the large in the front are helpful for ports identification
- Phosphor bronze contact with15µ,30µ,50µ gold plate can choose , durability is over 1000 matching recycles
- With cable management in the rear for effective guidance of cables and termination points
- With backward compatibility of CAT6 and lower classes

Ningbo Doppler Communication Co., Ltd.

NO.19, BINHAISAN ROAD, HANGZHOU BAY NEW ZONE, NINGBO, ZHEJIANG PROVINCE, CHINA.315336

Product No: LPS124-C6U Ver. 04/23

Product Specification.

**d**oppler

#### **PRODUCT DIMENSION**





# CONSTRUCTION

| Description                | Parameter |
|----------------------------|-----------|
| Contact resistance(max)    | 20mΩ      |
| Insulation resistance(min) | 500MΩ     |
| Return loss(dB)            | 5.8dB     |

Ningbo Doppler Communication Co., Ltd.

NO.19, BINHAISAN ROAD, HANGZHOU BAY NEW ZONE, NINGBO, ZHEJIANG PROVINCE, CHINA.315336

Ningbo Doppler Communication Co. Ltd. reserves the right to change specifications without prior notice



Product No: LPS124-C6U Ver. 04/23

Product Specification.

#### **PRODUCT PERFORMANCE**







# ORDER INFORMATION

| Part No.       | Decription                      | Color | Inner Box | Carton | Carton measurement<br>(L*W*H) | Weight |
|----------------|---------------------------------|-------|-----------|--------|-------------