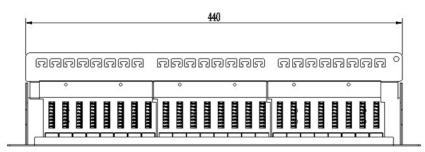

RFI interference, low attenuation loss and high return loss
- Solid and easy installation design saves installation and operation costs
- Be compatible with 19-inch equipment racks, cabinets and wall mount shelf
- All ports are clearly labeled, especially the large in the front are helpful for ports identification
- Phosphor bronze contact with15µ,30µ,50µ gold plate can choose , durability is over 1000 matching recycles
- With cable management in the rear for effective guidance of cables and termination points
- With backward compatibility of CAT6 and lower classes

Ningbo Doppler Communication Co., Ltd.

NO.19, BINHAISAN ROAD, HANGZHOU BAY NEW ZONE, NINGBO, ZHEJIANG PROVINCE, CHINA.315336

Product No: LPS124-C6U Ver. 04/23

Product Specification.

**d**oppler

#### **PRODUCT DIMENSION**





# CONSTRUCTION

| Description                | Parameter |
|----------------------------|-----------|
| Contact resistance(max)    | 20mΩ      |
| Insulation resistance(min) | 500MΩ     |
| Return loss(dB)            | 5.8dB     |

Ningbo Doppler Communication Co., Ltd.

NO.19, BINHAISAN ROAD, HANGZHOU BAY NEW ZONE, NINGBO, ZHEJIANG PROVINCE, CHINA.315336

Ningbo Doppler Communication Co. Ltd. reserves the right to change specifications without prior notice



Product No: LPS124-C6U Ver. 04/23

Product Specification.

#### **PRODUCT PERFORMANCE**







# ORDER INFORMATION

| Part No.       | Decription                      | Color | Inner Box | Carton | Carton measurement<br>(L*W*H) | Weight |
|----------------|---------------------------------|-------|-----------|--------|-----------