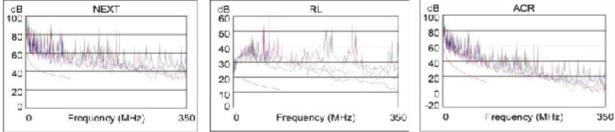

wer classes

Ningbo Doppler Communication Co., Ltd.

NO.19, BINHAISAN ROAD, HANGZHOU BAY NEW ZONE, NINGBO, ZHEJIANG PROVINCE, CHINA.315336

Product No: LPS124-C6U Ver. 04/23

Product Specification.

**d**oppler

#### **PRODUCT DIMENSION**





# CONSTRUCTION

| Description                | Parameter |
|----------------------------|-----------|
| Contact resistance(max)    | 20mΩ      |
| Insulation resistance(min) | 500MΩ     |
| Return loss(dB)            | 5.8dB     |

Ningbo Doppler Communication Co., Ltd.

NO.19, BINHAISAN ROAD, HANGZHOU BAY NEW ZONE, NINGBO, ZHEJIANG PROVINCE, CHINA.315336

Ningbo Doppler Communication Co. Ltd. reserves the right to change specifications without prior notice



Product No: LPS124-C6U Ver. 04/23

Product Specification.

#### **PRODUCT PERFORMANCE**







# ORDER INFORMATION

| Part No.       | Decription                      | Color | Inner Box | Carton | Carton measurement<br>(L*W*H) | Weight |
|----------------|---------------------------------|-------|-----------|--------|-------------------------------|--------|
| LPS124-<br>C6U | CAT6 UTP 24-port patch<br>panel | Black | 1PCS      | 5PCS   | 53cm× 31cm × 23cm             | 8.6KG  |

Ningbo Doppler Communication Co., Ltd.

NO.19, BINHAISAN ROAD, HANGZHOU BAY NEW ZONE, NINGBO, ZHEJIANG PROVINCE, CHINA.315336

Ningbo Doppler Communication Co. Ltd. reserves the right to change specifications without prior notice