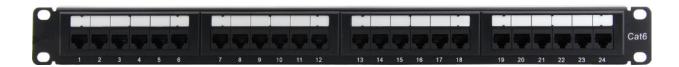

### **DESCRIPTION**

CAT6 UTP 24-port patch panel, 110 & krone type, matches and exceeds CAT6 250MHZ connecting hardware specifications, suitable for interaction and termination of horizontal cabling between devices, equipment and centralized points

#### **APPLICATION**

- Unique exterior design, simple, compact and beautiful
- Unique PCB circuit board design reduces EMI/RFI interference, low attenuation loss and high return loss
- High strength and shielding design meets the industry shielding standards
- Solid and corrosion phosphor bronze DC ensures over 250 terminations
- Termination caps prevent wire from dropping off
- With backward compatibility of CAT6 and lower classes
- Phosphor bronze contact with15μ,30μ,50μ gold plate can choose , durability is over 1000 matching recycles
- Solid and easy installation design saves installation and operation costs
- Comply with ergonomic principle and termination-free design
- Be compatible with 19-inch equipment racks, cabinets, and wall mount shelf
- All ports are clearly labeled, especially the large label in the front are helpful for points identification