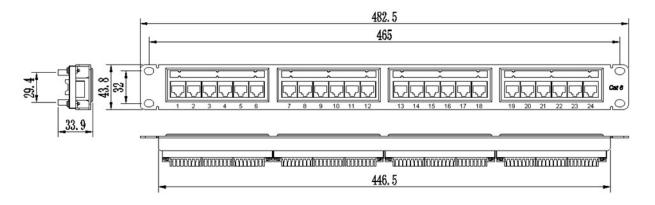

ss and high return loss
- High strength and shielding design meets the industry shielding standards
- Solid and corrosion phosphor bronze DC ensures over 250 terminations
- Termination caps prevent wire from dropping off
- With backward compatibility of CAT6 and lower classes
- Phosphor bronze contact with15μ,30μ,50μ gold plate can choose , durability is over 1000 matching recycles
- Solid and easy installation design saves installation and operation costs
- Comply with ergonomic principle and termination-free design
- Be compatible with 19-inch equipment racks, cabinets, and wall mount shelf
- All ports are clearly labeled, especially the large label in the front are helpful for points identification



Product No: LPD124-C6U Ver. 04/23 Product Specification.

#### **PRODUCT DIMENSION**



# **CONSTRUCTION**

| Description                | Parameter |  |
|----------------------------|-----------|--|
| Contact resistance(max)    | 20mΩ      |  |
| Insulation resistance(min) | 500ΜΩ     |  |
| Return loss(dB)            | 5.8dB     |  |

# **PRODUCT PERFORMANCE**





# **ORDER INFORMATION**

| Part No. | Decription             | Color | Inner Box | Carton | Carton measurement<br>(L*W*H) | Weight |
|----------|------------------------|-------|-----------|--------|-------------------------------|--------|
| LPD124-  | CAT6 UTP 24-port patch | Black | 1PCS      | 10PCS  | 53cm× 31cm × 23cm             | 8.2KG  |
| C6U      | panel                  |       |           |        |                               |        |