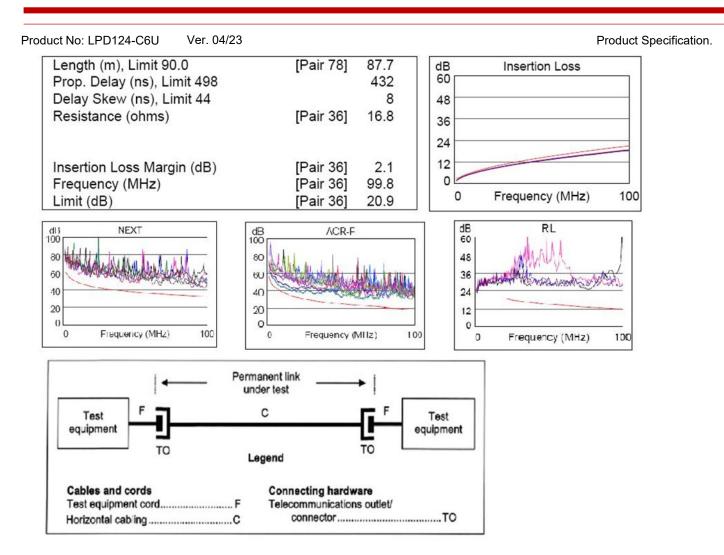

sphor bronze contact with15μ,30μ,50μ gold plate can choose , durability is over 1000 matching recycles
- Solid and easy installation design saves installation and operation costs
- Comply with ergonomic principle and termination-free design
- Be compatible with 19-inch equipment racks, cabinets, and wall mount shelf
- All ports are clearly labeled, especially the large label in the front are helpful for points identification



Product No: LPD124-C6U Ver. 04/23 Product Specification.

#### **PRODUCT DIMENSION**



# **CONSTRUCTION**

| Description                | Parameter |  |
|----------------------------|-----------|--|
| Contact resistance(max)    | 20mΩ      |  |
| Insulation resistance(min) | 500ΜΩ     |  |
| Return loss(dB)            | 5.8dB     |  |

# **PRODUCT PERFORMANCE**





# **ORDER INFORMATION**

| Part No. | Decription             | Color | Inner Box | Carton | Carton measurement<br>(L*W*H) | Weight |
|----------|------------------------|-------|-----------|--------|-------------------------------|--------|
| LPD124-  | CAT6 UTP 24-port patch | Black | 1PCS      | 10PCS  | 53cm× 31cm × 23cm             | 8.2KG  |
| C6U      | panel                  |       |           |        |                               |        |