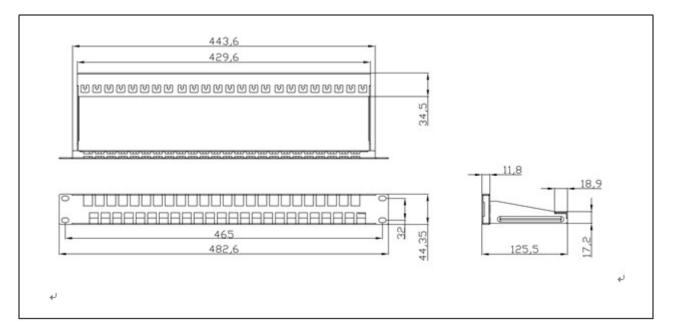

r design, simple and compact with beautiful appearance
- High quality engineering steel sheet with high strength
- Ergonomic design, convenient module snap-in installation
- Consistency black surface with any other equipment
- Be compatible with various performance modules
- Solid and easy installation design saves installation and operation costs
- Be compatible with 19-inch equipment racks, cabinets, and wall mount shelf
- All ports are large front-end marked, easier use for operation
- The back ends with a cable manager that effectively guides the cable to the termination point

Ningbo Doppler Communication Co., Ltd.

NO.19, BINHAISAN ROAD, HANGZHOU BAY NEW ZONE, NINGBO, ZHEJIANG PROVINCE, CHINA.315336

Ver. 04/23



Product No: LPB948

Product Specification.

## **PRODUCT DIMENSION**



## **ORDER INFORMATION**

| Part No. | Decription                        | Color | Inner Box | Carton | Carton measurement<br>(L*W*H) | Weight |
|----------|-----------------------------------|-------|-----------|--------|-------------------------------|--------|
| LPB948   | 48 ports UTP empty patch<br>panel | Black | 1PCS      | 10PCS  | 53cm× 31cm × 23cm             | 7.80KG |

Ningbo Doppler Communication Co., Ltd.

NO.19, BINHAISAN ROAD, HANGZHOU BAY NEW ZONE, NINGBO, ZHEJIANG PROVINCE, CHINA.315336

Ningbo Doppler Communication Co. Ltd. reserves the right to change specifications without prior notice