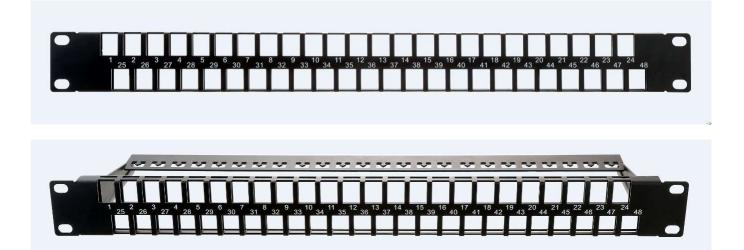

## DESCRIPTION

The 48-port UTP empty patch panel adopts modular design, matches with the installation of different kinds of modular jacks, complies with termination of horizontal cabling between devices, equipment and centralized points, as well as fits for 19" equipment racks and cabinets.

## APPLICATION

- Unique exterior design, simple and compact with beautiful appearance
- High quality engineering steel sheet with high strength
- Ergonomic design, convenient module snap-in installation
- Consistency black surface with any other equipment
- Be compatible with various performance modules
- Solid and easy installation design saves installation and operation costs
- Be compatible with 19-inch equipment racks, cabinets, and wall mount shelf
- All ports are large front-end marked, easier use for operation
- The back ends with a cable manager that effectively guides the cable to the termination point