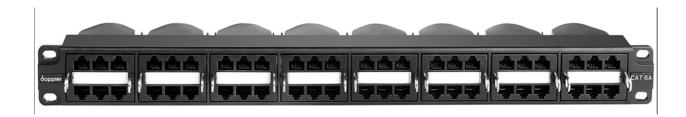

# Cat6 48 port RJ45 High Density Pre-terminated

#### **APPLICATION**

- Pre-terminated: Pre-install CAT6 modules group on 1U patch panel, in order to save labor force and improve efficiency onsite.
- High density: 1U patch panel can load 8pcs modules, each with 6pcs connectors, totally 48pcsconnectors.
- Front and rear two-way removable: The modules can be disassembled front or rear, convenient for installation and maintenance.
- Dust prevention and protection: Dustproof and humanized design, ensure no dust entry and damage during installation.
- Phosphor bronze IDC clip ensures over 250 terminations.
- With product code on the front brow, so it is easy for clients to recognize.