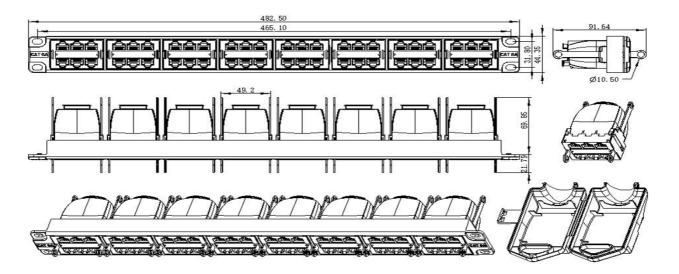

e: The modules can be disassembled front or rear, convenient for installation and maintenance.
- Dust prevention and protection: Dustproof and humanized design, ensure no dust entry and damage during installation.
- Phosphor bronze IDC clip ensures over 250 terminations.
- With product code on the front brow, so it is easy for clients to recognize.

Contact material of pin point is 50µ' gold plate, with durability of 1500 matches.

Ningbo Doppler Communication Co., Ltd.
No.8 Jinfeng Road, Economic Development Zone, Yuyao Zhejiang 315400

Ningbo Doppler Communication Co. Ltd. reserves the right to change specifications without prior notice



# Cat6 48 port RJ45 High Density Pre-terminated

## Patch Panel

Product No: LPA148-C6U Ver. 06/20 Product Specification.

### **PRODUCT DIMENSION**



## **CONSTRUCTION**

| Description                | Parameter |
|----------------------------|-----------|
| Contact resistance(max)    | 100mΩ     |
| Insulation resistance(min) | 500ΜΩ     |
| Return loss(dB)            | 5.6dB     |

Ningbo Doppler Communication Co., Ltd.
No.8 Jinfeng Road, Economic Development Zone, Yuyao Zhejiang 315400

Ningbo Doppler Communication Co. Ltd. reserves the right to change specifications without prior notice



## Cat6 48 port RJ45 High Density Pre-terminated

## Patch Panel

Product No: LPA148-C6U Ver. 06/20 Product Specification.

#### **PRODUCT PERFORMANCE**



#### **ORDER INFORMATION**

| Part No.        | Decription                | Color | Inner Box | Carton       | Carton measurement<br>(L*W*H) | Weight  |
|-----------------|-------------------