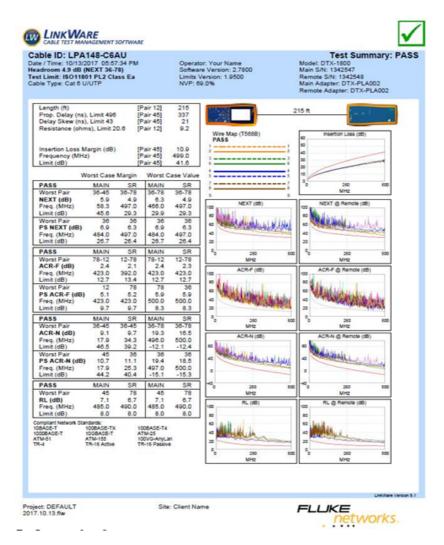

nge specifications without prior notice



# Cat6 48 port RJ45 High Density Pre-terminated

## Patch Panel

Product No: LPA148-C6U Ver. 06/20 Product Specification.

### **PRODUCT DIMENSION**



## **CONSTRUCTION**

| Description                | Parameter |
|----------------------------|-----------|
| Contact resistance(max)    | 100mΩ     |
| Insulation resistance(min) | 500ΜΩ     |
| Return loss(dB)            | 5.6dB     |

Ningbo Doppler Communication Co., Ltd.
No.8 Jinfeng Road, Economic Development Zone, Yuyao Zhejiang 315400

Ningbo Doppler Communication Co. Ltd. reserves the right to change specifications without prior notice



## Cat6 48 port RJ45 High Density Pre-terminated

## Patch Panel

Product No: LPA148-C6U Ver. 06/20 Product Specification.

#### **PRODUCT PERFORMANCE**



#### **ORDER INFORMATION**

| Part No.        | Decription                | Color | Inner Box | Carton       | Carton measurement<br>(L*W*H) | Weight  |
|-----------------|---------------------------|-------|-----------|--------------|-------------------------------|---------|
| LPA148-<br>C6AU | CAT6a 48-port patch panel | Black | 1PCS 10PC | S 53cm× 31cı | m × 23cm 10.00KG              |         |
| LPA148-         | CAT6 48-port patch        | Black | 1PCS      | 10PCS        | 53cm× 31cm × 23cm             | 10.00KG |
| CGU             | nanel                     |       |           |              |                               |         |

Ningbo Doppler Communication Co., Ltd.
No.8 Jinfeng Road, Economic Development Zone, Yuyao Zhejiang 315400

Ningbo Doppler Communication Co. Ltd