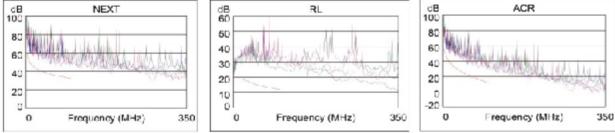

rear for effective guidance of cables and termination points

Ningbo Doppler Communication Co., Ltd.

NO.19, BINHAISAN ROAD, HANGZHOU BAY NEW ZONE, NINGBO, ZHEJIANG PROVINCE, CHINA.315336





Product Specification.

# **PRODUCT DIMENSION**



# CONSTRUCTION

| Description                | Parameter |
|----------------------------|-----------|
| Contact resistance(max)    | 20mΩ      |
| Insulation resistance(min) | 500ΜΩ     |
| Return loss(dB)            | 5.8dB     |

Ningbo Doppler Communication Co., Ltd.

NO.19, BINHAISAN ROAD, HANGZHOU BAY NEW ZONE, NINGBO, ZHEJIANG PROVINCE, CHINA.315336

Ningbo Doppler Communication Co. Ltd. reserves the right to change specifications without prior notice



Product No: LPA124-C5ES Ver. 04/23

Product Specification.

### **PRODUCT PERFORMANCE**







## ORDER INFORMATION

| Part No.        | Decription                       | Color | Inner Box | Carton | Carton measurement<br>(L*W*H) | Weight  |
|-----------------|----------------------------------|-------|-----------|--------|-------------------------------|---------|
| LPA124-<br>C5ES | CAT5E FTP 24-port patch<br>panel | black | 1PCS      | 10PCS  | 53cm×31cm×23cm                | 17.00KG |
| LPA124-<br>C5EU | CAT5E UTP 24-port patch<br>panel | black | 1PCS      | 10PCS  | 53cm×31cm×23cm                | 10.00KG |

Ningbo Doppler Communication Co., Ltd.

NO.19, BINHAISAN ROAD, HANGZHOU BAY NEW ZONE, NINGBO, ZHEJIANG PROVINCE, CHINA.315336

Ningbo Doppler Communication Co. Ltd. reserves the right to change specifications without prior notice