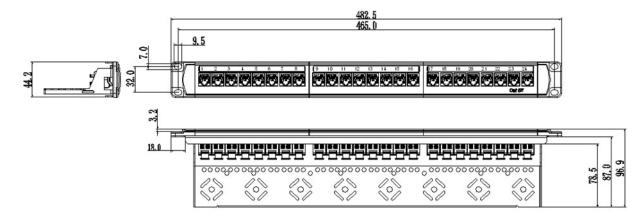

on-free design
- Solid and corrosion phosphor bronze IDC enables over 250 terminations
- Unique PCB circuit board design reduces EMI/RFI interference, low attenuation loss and high return loss
- Easy installation, low cost, easy operation
- Be compatible with 19-inch equipment racks, cabinets and wall mount shelf
- All ports are clearly labeled, especially the large in the front are helpful for ports identification
- phosphor bronze contact with15µ,30µ,50µ gold plate can choose , durability is over 1000 matching recycles
- With cable management in the rear for effective guidance of cables and termination points

Ningbo Doppler Communication Co., Ltd.

NO.19, BINHAISAN ROAD, HANGZHOU BAY NEW ZONE, NINGBO, ZHEJIANG PROVINCE, CHINA.315336





Product Specification.

# **PRODUCT DIMENSION**



# CONSTRUCTION

| Description                | Parameter |
|----------------------------|-----------|
| Contact resistance(max)    | 20mΩ      |
| Insulation resistance(min) | 500ΜΩ     |
| Return loss(dB)            | 5.8dB     |

Ningbo Doppler Communication Co., Ltd.

NO.19, BINHAISAN ROAD, HANGZHOU BAY NEW ZONE, NINGBO, ZHEJIANG PROVINCE, CHINA.315336

Ningbo Doppler Communication Co. Ltd. reserves the right to change specifications without prior notice



Product No: LPA124-C5ES Ver. 04/23

Product Specification.

### **PRODUCT PERFORMANCE**







## ORDER INFORMATION

| Part No.        | Decription                       | Color | Inner Box | Carton | Carton measurement<br>(L*W*H) | Weight  |
|-----------------|----------------------------------|-------|-----------|--------|-------