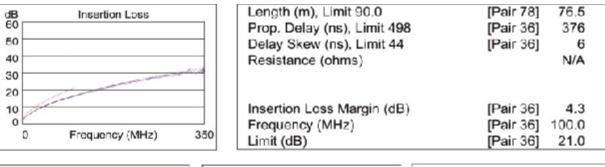

### **PRODUCT PERFORMANCE**

# CONSTRUCTION

| Description                | Parameter |
|----------------------------|-----------|
| Contact resistance(max)    | 20mΩ      |
| Insulation resistance(min) | 500ΜΩ     |
| Return loss(dB)            | 5.8dB     |