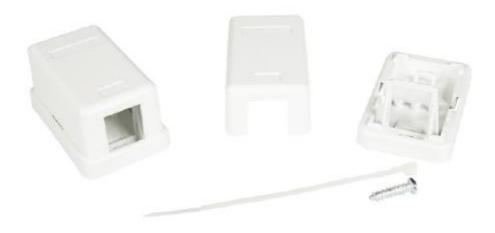

## **DESCRIPTION**

Suitable for different kinds of modular jack installation, widely used in working area network cabling.

## **APPLICATION**

- Bite type faceplate, easy to install
- Embedded surface box, easy to install; Panel surface with embedded charts and label positions
- for easy definition of data and voice terminal
- Available in 1-port surface mount box
- Made of high quality ABS&PC