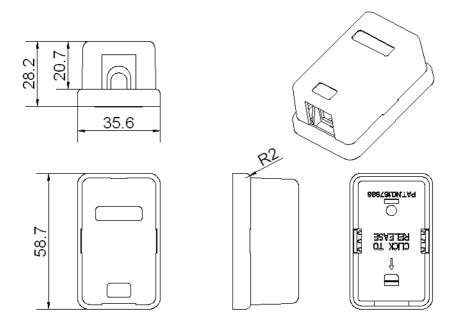

Product No: LOZ121 Ver. 04/23 Product Specification.



## **DESCRIPTION**

Suitable for different kinds of modular jack installation, widely used in working area network cabling.

## **APPLICATION**

- Bite type faceplate, easy to install
- Embedded surface box, easy to install; Panel surface with embedded charts and label positions
- for easy definition of data and voice terminal
- Available in 1-port surface mount box
- Made of high quality ABS&PC



Product No: LOZ121 Ver. 04/23 Product Specification.

## **PRODUCT DIMENSION**



## **ORDER INFORMATION**

| Part No. | Decription               | Color | Inner Box | Carton | Carton measurement<br>(L*W*H) | Weight |
|----------|--------------------------|-------|-----------|--------|-------------------------------|--------|
| LOZ121   | 1-port surface Faceplate | White | N/A       | 250PCS | 53cm× 31cm × 23cm             | 5.00KG |