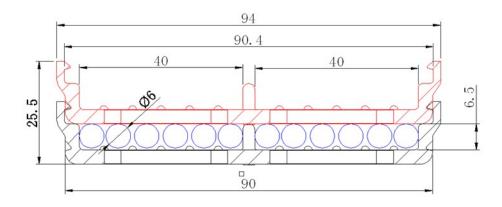

## **PRODUCT DIMENSION**

φ5x12固线器组装示意图

♦6x12固线器组装示意图

Product No: LMX-GXQ5-6 Ver. 02/18 Product Specification.