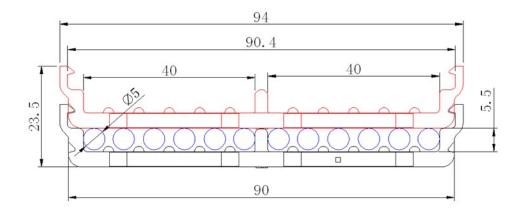

## **PRODUCT DIMENSION**

φ5x12固线器组装示意图

♦6x12固线器组装示意图

Product No: LMX-GXQ5-6 Ver. 02/18 Product Specification.