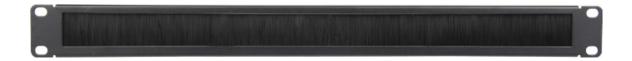

## **DESCRIPTION**

Be compatible with 19-inch equipment rack, cabinets, and wall mount shelf, suitable for interaction and termination of horizontal cabling between devices, equipment and centralized points.

## **APPLICATION**

- Made of high quality ABS plastic to avoid scratching, with detachable surface faceplate design
- Unique exterior design, simple, compact and beautiful
- Accomplish a clean and beautiful cabling system with simple, flexible, effective, convenient and safe feature
- Black appearance enables its combination of any other equipment in data center