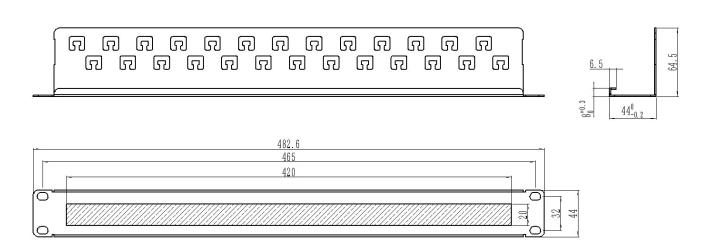

Product No: LME101 Ver. 02/18 Product Specification.



## **DESCRIPTION**

Be compatible with 19-inch equipment rack, cabinets, and wall mount shelf, suitable for interaction and termination of horizontal cabling between devices, equipment and centralized points.

## **APPLICATION**

- Made of high quality ABS plastic to avoid scratching, with detachable surface faceplate design
- Unique exterior design, simple, compact and beautiful
- Accomplish a clean and beautiful cabling system with simple, flexible, effective, convenient and safe feature
- Black appearance enables its combination of any other equipment in data center



Product No: LME101 Ver. 02/18

Product Specification.

## **PRODUCT DIMENSION**



## ORDER INFORMATION

| Part No. | Decription             | Color | Inner<br>Box | Carton | Carton measurement<br>(L*W*H) | Weight |
|----------|------------------------|-------|--------------|--------|-------------------------------|--------|
| LME101   | Brush cable management | Black | 1PCS         | 20PCS  | 61CM*53CM*22CM                | 15KG   |