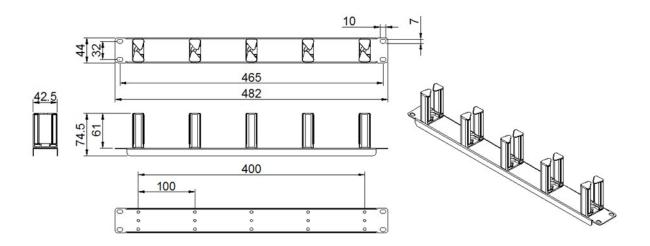

ecification.



## DESCRIPTION

Be compatible with 19-inch equipment rack, cabinets, and wall mount shelf, suitable for interaction and termination of horizontal cabling between devices, equipment and centralized points.

## **APPLICATION**

- Made of high quality ABS plastic to avoid scratching, with detachable surface faceplate design
- Unique exterior design, simple, compact and beautiful
- Accomplish a clean and beautiful cabling system with simple, flexible, effective, convenient and safe feature
- Black appearance enables its combination of any other equipment in data center

Ningbo Doppler Communication Co., Ltd.

NO.19, BINHAISAN ROAD, HANGZHOU BAY NEW ZONE, NINGBO, ZHEJIANG PROVINCE, CHINA.315336

Ver. 02/18



Product No: LMD108

Product Specification.

## **PRODUCT DIMENSION**



## ORDER INFORMATION

| Part No. | Decription                       | Color | Inner<br>Box | Carton | Carton measurement<br>(L*W*H) | Weight |
|----------|----------------------------------|-------|--------------|--------|-------------------------------|--------|
| LMD108   | Single recessed cable management | Black | 1PCS         | 20PCS  | 61CM*53CM*22CM                | 10KG   |

Ningbo Doppler Communication Co., Ltd.

NO.19, BINHAISAN ROAD, HANGZHOU BAY NEW ZONE, NINGBO, ZHEJIANG PROVINCE, CHINA.315336