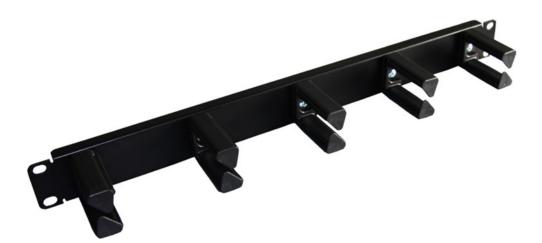

## DESCRIPTION

Be compatible with 19-inch equipment rack, cabinets, and wall mount shelf, suitable for interaction and termination of horizontal cabling between devices, equipment and centralized points.

## **APPLICATION**

- Made of high quality ABS plastic to avoid scratching, with detachable surface faceplate design
- Unique exterior design, simple, compact and beautiful
- Accomplish a clean and beautiful cabling system with simple, flexible, effective, convenient and safe feature
- Black appearance enables its combination of any other equipment in data center