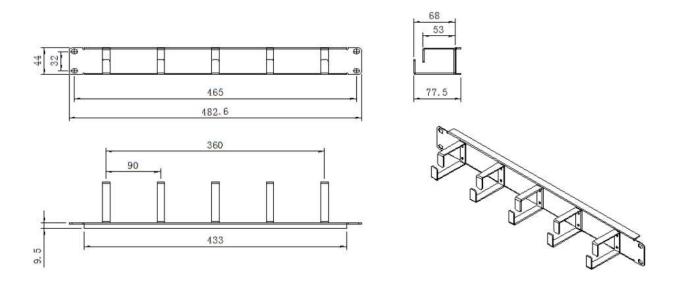

Product No: LMD106 Ver. 02/18 Product Specification.



## **DESCRIPTION**

Be compatible with 19-inch equipment rack, cabinets, and wall mount shelf, suitable for interaction and termination of horizontal cabling between devices, equipment and centralized points.

## **APPLICATION**

- Unique exterior design, simple, compact and beautiful
- Accomplish a clean and beautiful cabling system with simple, flexible, effective, convenient and safe feature
- Black appearance enables its combination of any other equipment in data center



Product No: LMD106 Ver. 02/18 Product Specification.

## **PRODUCT DIMENSION**



## **ORDER INFORMATION**

| Part No. | Decription                     | Color | Inner<br>Box | Carton | Carton measurement<br>(L*W*H) | Weight |
|----------|--------------------------------|-------|--------------|--------|-------------------------------|--------|
| LMD106   | Back panel cable management 1U | Black | 1PCS         | 10PCS  | 53CM*31CM*23CM                | 3.8KG  |