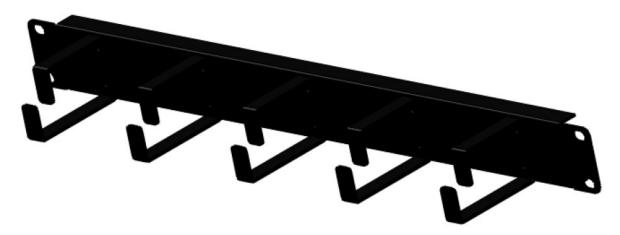

## **DESCRIPTION**

Be compatible with 19-inch equipment rack, cabinets, and wall mount shelf, suitable for interaction and termination of horizontal cabling between devices, equipment and centralized points.

## **APPLICATION**

- Unique exterior design, simple, compact and beautiful
- Accomplish a clean and beautiful cabling system with simple, flexible, effective, convenient and safe feature
- Black appearance enables its combination of any other equipment in data center