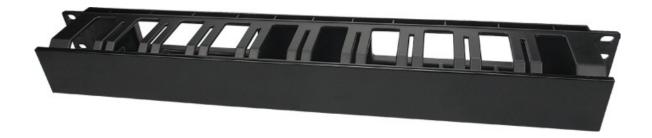

## **DESCRIPTION**

Be compatible with 19-inch equipment rack, cabinets, and wall mount shelf, suitable for interaction and termination of horizontal cabling between devices, equipment and centralized points.

## **APPLICATION**

- Made of high quality ABS plastic to avoid scratching, with detachable surface faceplate design
- Accomplish a clean and beautiful cabling system with simple, flexible, effective, convenient and safe feature
- Unique exterior design, simple, compact and beautiful
- Black appearance enables its combination of any other equipment in data center