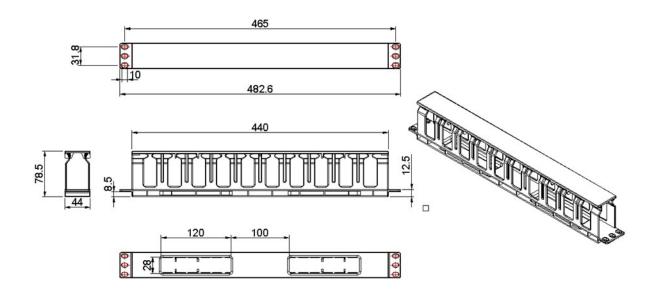

Product No: LMC106 Ver. 02/18 Product Specification.



## **DESCRIPTION**

Be compatible with 19-inch equipment rack, cabinets, and wall mount shelf, suitable for interaction and termination of horizontal cabling between devices, equipment and centralized points.

## **APPLICATION**

- Made of high quality ABS plastic to avoid scratching, with detachable surface faceplate design
- Accomplish a clean and beautiful cabling system with simple, flexible, effective, convenient and safe feature
- Unique exterior design, simple, compact and beautiful
- Black appearance enables its combination of any other equipment in data center



Product No: LMC106

Ver. 02/18

Product Specification.

## **PRODUCT DIMENSION**



## **ORDER INFORMATION**

| Part No. | Decription                       | Color | Inner<br>Box | Carton | Carton measurement<br>(L*W*H) | Weight |
|----------|----------------------------------|-------|--------------|--------|-------------------------------|--------|
| LMC106   | Single recessed cable management | Black | 1PCS         | 20PCS  | 61CM*53CM*22CM                | 9.4KG  |