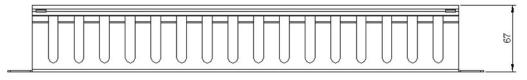

. 02/18

Product Specification.



## DESCRIPTION

Be compatible with 19-inch equipment rack, cabinets, and wall mount shelf, suitable for interaction and termination of horizontal cabling between devices, equipment and centralized points.

## APPLICATION

- Unique exterior design, simple, compact and beautiful
- Use excellent cold-coll steel sheets <sup>,</sup> avoid scratching
- Offer flexible,effective,safe managerment of all kinds of cables · make cabling solution tidy,beautiful,easy to install.
- Black appearance enables its combination of any other equipment in data center

Ningbo Doppler Communication Co., Ltd.

NO.19, BINHAISAN ROAD, HANGZHOU BAY NEW ZONE, NINGBO, ZHEJIANG PROVINCE, CHINA.315336

Ver. 02/18



Product No: LMC105

Product Specification.

## **PRODUCT DIMENSION**





## ORDER INFORMATION

| Part No. | Decription                          | Color | Inner<br>Box | Carton | Carton measurement<br>(L*W*H) | Weight |
|----------|-------------------------------------|-------|--------------|--------|-------------------------------|--------|
| LMC105   | Single recessed cable<br>management | Black | 1PCS         | 20PCS  | 53.5CM*31.3CM*23.4CM          | 9.2KG  |

Ningbo Doppler Communication Co., Ltd.

NO.19, BINHAISAN ROAD, HANGZHOU BAY NEW ZONE, NINGBO, ZHEJIANG PROVINCE, CHINA.315336