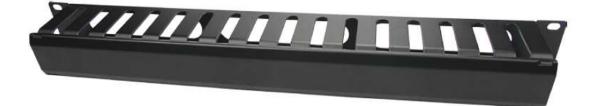

## DESCRIPTION

Be compatible with 19-inch equipment rack, cabinets, and wall mount shelf, suitable for interaction and termination of horizontal cabling between devices, equipment and centralized points.

## APPLICATION

- Unique exterior design, simple, compact and beautiful
- Use excellent cold-coll steel sheets <sup>,</sup> avoid scratching
- Offer flexible,effective,safe managerment of all kinds of cables · make cabling solution tidy,beautiful,easy to install.
- Black appearance enables its combination of any other equipment in data center