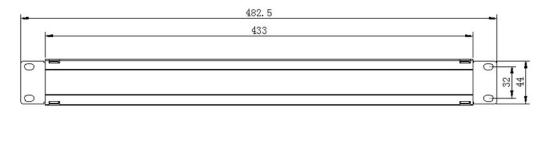

er. 02/18

Product Specification.



## DESCRIPTION

Be compatible with 19-inch equipment rack, cabinets, and wall mount shelf, suitable for interaction and termination of horizontal cabling between devices, equipment and centralized points.

## APPLICATION

- Unique exterior design, simple, compact and beautiful
- Use excellent cold-coll steel sheets <sup>,</sup> avoid scratching
- Offer flexible,effective,safe managerment of all kinds of cables · make cabling solution tidy,beautiful,easy to install.
- Black appearance enables its combination of any other equipment in data center

Ningbo Doppler Communication Co., Ltd.

NO.19, BINHAISAN ROAD, HANGZHOU BAY NEW ZONE, NINGBO, ZHEJIANG PROVINCE, CHINA.315336

Ver. 02/18



Product No: LMC105

Product Specification.

## **PRODUCT DIMENSION**





## ORDER INFORMATION

| Part No. | Decription                          | Color | Inner<br>Box | Carton | Carton measurement<br>(L*W*H) | Weight |
|----------|-------------------------------------|-------|--------------|--------|-------------------------------|--------|
| LMC105   | Single recessed cable<br>management | Black | 1PCS         | 20PCS  | 53.5CM*31.3CM*23.4CM          | 9.2KG  |

Ningbo Doppler Communication Co., Ltd.

NO.19, BINHAISAN ROAD, HANGZHOU BAY NEW ZONE, NINGBO, ZHEJIANG PROVINCE, CHINA.315336