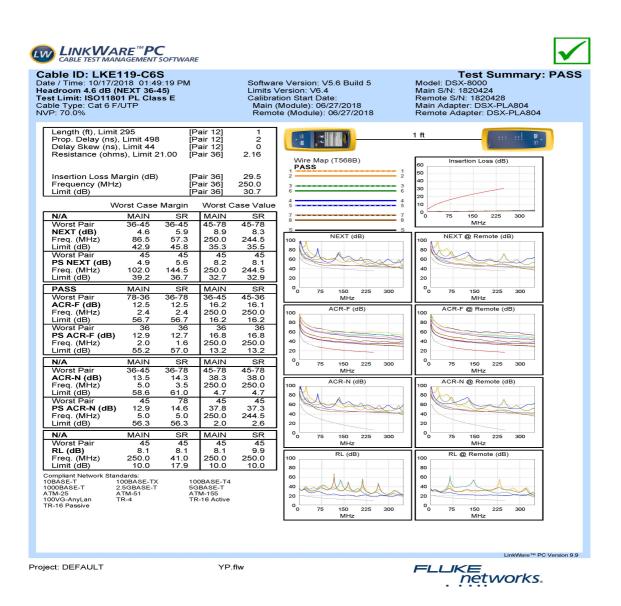

using material is made of zinc alloy material.
- System with backward compatibility with CAT6 and lower categories

Ningbo Doppler Communication Co., Ltd.
No.86 Fengyi Road, Economic Development Zone, Yuyao Zhejiang 315400

# Cat6 FTP Inline Coupler



Product No: LKE119-C6S Ver. 02/18 Product Specification.

# **PRODUCT DIMENSION**













## **CONSTRUCTION**

| Description                | Parameter |
|----------------------------|-----------|
| Contact resistance(max)    | 20mΩ      |
| Insulation resistance(min) | 500ΜΩ     |
| Return loss(dB)            | 8.1dB     |

Ningbo Doppler Communication Co., Ltd.
No.86 Fengyi Road, Economic Development Zone, Yuyao Zhejiang 315400

# Cat6 FTP Inline Coupler



Product No: LKE119-C6S Ver. 02/18 Product Specification.

## **PERFORMANCE**



#### ORDER INFORMATION

| Part No.   | Decription                 | Color  | Inner Box | Carton | Carton measurement<br>(L*W*H) | Weight |
|------------|----------------------------|--------|-----------|--------|-------------------------------|--------|
| LKE119-C6S | Cat6 FTP Inline<br>Coupler | Sliver | 25PCS     | 250PCS | 53cm× 31cm × 23cm             | 7.50KG |

Ningbo Doppler Communication Co., Ltd.

No.86 Fengyi Road, Economic Development Zone, Yuyao Zhejiang 315400

Ningbo Doppler Communication Co. Ltd. reserves the right to change specifications without prior notice