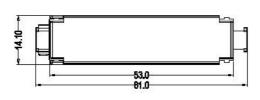

desired connection. Therefore, the narrow space in the cable duct is optimally utilized. The installer can simply screw the expansion module into the end of the pipe installed on the pipe or wall. After the installation is complete, the lines extending in this way can be used for the maximum link length.

## **APPLICATION**

- Independent design, simple and beautiful and compact
- Unique PCB design, reduce interference, high margin
- The terminal housing material is made of zinc alloy material.
- System with backward compatibility with CAT6 and lower categories

Ningbo Doppler Communication Co., Ltd.
No.86 Fengyi Road, Economic Development Zone, Yuyao Zhejiang 315400

# Cat6 FTP Inline Coupler



Product No: LKE119-C6S Ver. 02/18 Product Specification.

# **PRODUCT DIMENSION**













## **CONSTRUCTION**

| Description                | Parameter |
|----------------------------|-----------|
| Contact resistance(max)    | 20mΩ      |
| Insulation resistance(min) | 500ΜΩ     |
| Return loss(dB)            | 8.1dB     |

Ningbo Doppler Communication Co., Ltd.
No.86 Fengyi Road, Economic Development Zone, Yuyao Zhejiang 315400

# Cat6 FTP Inline Coupler



Product No: LKE119-C6S Ver. 02/18 Product Specification.

## **PERFORMANCE**



#### ORDER INFORMATION

| Part No.   | Decription                 | Color  | Inner Box | Carton | Carton measurement<br>(L*W*H) | Weight |
|------------|----------------------------|--------|-----------|--------|-------------------------------|--------|
| LKE119-C6S | Cat6 FTP Inline<br>Coupler | Sliver | 25PCS     | 250PCS | 53cm× 31cm × 23c