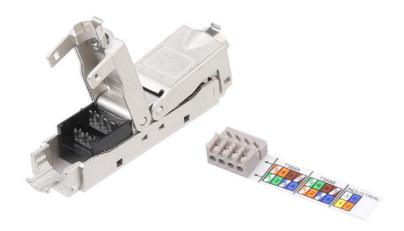

# Cat6 FTP Inline Coupler

Product No: LKE119-C6S Ver. 02/18 Product Specification.

## **DESCRIPTION**

Category 6 shielded inline coupler exceeds the performance requirements of Category 6 components and is compliant with Gigabit Ethernet applications, providing up to 250 MHz of usable bandwidth for extended lineage without undue cost. In addition, the closed line can be reactivated and can be extended to the next desired connection. Therefore, the narrow space in the cable duct is optimally utilized. The installer can simply screw the expansion module into the end of the pipe installed on the pipe or wall. After the installation is complete, the lines extending in this way can be used for the maximum link length.

## **APPLICATION**

- Independent design, simple and beautiful and compact
- Unique PCB design, reduce interference, high margin
- The terminal housing material is made of zinc alloy material.
- System with backward compatibility with CAT6 and lower categories