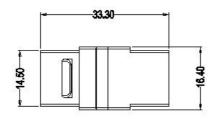

m, and is suitable for communication socket connection between equipment and work area, and can provide up to 500MHz of available bandwidth.

# **APPLICATION**

- Independent design, simple and beautiful and compact
- Unique PCB design, reduce interference, high margin
- End interface housing material is made of high strength PC material
- 50  $\mu$  " gold-plated layer with contact pin contact material for 1500 insertions
- System with backward compatibility with CAT6 and lower categories

Ningbo Doppler Communication Co., Ltd.

No.86 Fengyi Road, Economic Development Zone, Yuyao Zhejiang 315400

Ningbo Doppler Communication Co. Ltd. reserves the right to change specifications without prior notice



Product No: LKE118-C6AU-A Ver. 02/18

Product Specification.

### **PRODUCT DIMENSION**











# **CONSTRUCTION**

| Description                | Parameter |
|----------------------------|-----------|
| Contact resistance(max)    | 20mΩ      |
| Insulation resistance(min) | 500ΜΩ     |
| Return loss(dB)            | 4.2dB     |

Ningbo Doppler Communication Co ., Ltd. No.86 Fengyi Road, Economic Development Zone,Yuyao Zhejiang 315400

Ningbo Doppler Communication Co. Ltd. reserves the right to change specifications without prior notice

doppler

Product No: LKE118-C6AU-A Ver. 02/18

Product Specification.

# PERFORMANCE



# ORDERINFORMATION

| Part No.      | Decription                  | Color | Inner Box | Carton | Carton measurement<br>(L*W*H) | Weight |
|---------------|-----------------------------|-------|-----------|--------|-------------------------------|--------