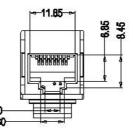

is suitable for communication socket connection between equipment and work area, and can provide up to 500MHz of available bandwidth.

# **APPLICATION**

- Independent design, simple and beautiful and compact
- Unique PCB design, reduce interference, high margin
- End interface housing material is made of high strength PC material
- 50  $\mu$  " gold-plated layer with contact pin contact material for 1500 insertions
- System with backward compatibility with CAT6 and lower categories

Ningbo Doppler Communication Co., Ltd.

No.86 Fengyi Road, Economic Development Zone, Yuyao Zhejiang 315400

Ningbo Doppler Communication Co. Ltd. reserves the right to change specifications without prior notice



Product No: LKE118-C6AU-A Ver. 02/18

Product Specification.

### **PRODUCT DIMENSION**











# **CONSTRUCTION**

| Description                | Parameter |
|----------------------------|-----------|
| Contact resistance(max)    | 20mΩ      |
| Insulation resistance(min) | 500ΜΩ     |
| Return loss(dB)            | 4.2dB     |

Ningbo Doppler Communication Co ., Ltd. No.86 Fengyi Road, Economic Development Zone,Yuyao Zhejiang 315400

Ningbo Doppler Communication Co. Ltd. reserves the right to change specifications without prior notice

doppler

Product No: LKE118-C6AU-A Ver. 02/18

Product Specification.

# PERFORMANCE



# ORDERINFORMATION

| Part No.      | Decription                  | Color | Inner Box | Carton | Carton measurement<br>(L*W*H) | Weight |
|---------------|-----------------------------|-------|-----------|--------|-------------------------------|--------|
| LK