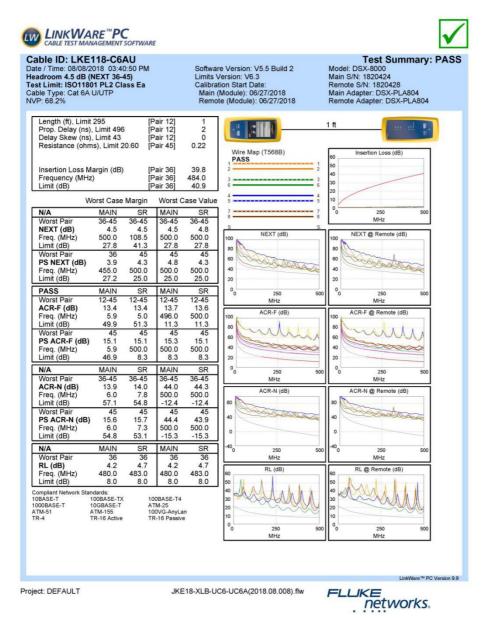

ngyi Road, Economic Development Zone, Yuyao Zhejiang 315400

Ningbo Doppler Communication Co. Ltd. reserves the right to change specifications without prior notice



Product No: LKE118-C6AU-A Ver. 02/18

Product Specification.

### **PRODUCT DIMENSION**











# **CONSTRUCTION**

| Description                | Parameter |
|----------------------------|-----------|
| Contact resistance(max)    | 20mΩ      |
| Insulation resistance(min) | 500ΜΩ     |
| Return loss(dB)            | 4.2dB     |

Ningbo Doppler Communication Co ., Ltd. No.86 Fengyi Road, Economic Development Zone,Yuyao Zhejiang 315400

Ningbo Doppler Communication Co. Ltd. reserves the right to change specifications without prior notice

doppler

Product No: LKE118-C6AU-A Ver. 02/18

Product Specification.

# PERFORMANCE



# ORDERINFORMATION

| Part No.      | Decription                  | Color | Inner Box | Carton | Carton measurement<br>(L*W*H) | Weight |
|---------------|-----------------------------|-------|-----------|--------|-------------------------------|--------|
| LKE118-C6AU-A | Cat6A UTP Inline<br>Coupler | Black | 50PCS     | 500PCS | 53cm× 31cm × 23cm             | 4.80KG |

Ningbo Doppler Communication Co., Ltd.

No.86 Fengyi Road, Economic Development Zone, Yuyao Zhejiang 315400

Ningbo Doppler Communication Co. Ltd. reserves the right to change specifications without prior notice