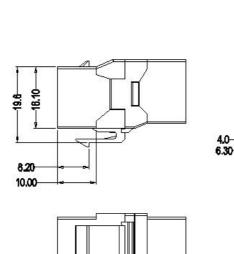

nd is suitable for communication socket connection between equipment and work area, and can provide up to 500MHz of available bandwidth.

# **APPLICATION**

- Independent design, simple and beautiful and compact
- Unique PCB design, reduce interference, high margin
- End interface housing material is made of high strength PC material
- 50  $\mu$  " gold-plated layer with contact pin contact material for 1500 insertions
- System with backward compatibility with CAT6 and lower categories

Ningbo Doppler Communication Co., Ltd.

No.86 Fengyi Road, Economic Development Zone, Yuyao Zhejiang 315400

Ningbo Doppler Communication Co. Ltd. reserves the right to change specifications without prior notice



Product No: LKE118-C6AU-A Ver. 02/18

Product Specification.

### **PRODUCT DIMENSION**











# **CONSTRUCTION**

| Description                | Parameter |
|----------------------------|-----------|
| Contact resistance(max)    | 20mΩ      |
| Insulation resistance(min) | 500ΜΩ     |
| Return loss(dB)            | 4.2dB     |

Ningbo Doppler Communication Co ., Ltd. No.86 Fengyi Road, Economic Development Zone,Yuyao Zhejiang 315400

Ningbo Doppler Communication Co. Ltd. reserves the right to change specifications without prior notice

doppler

Product No: LKE118-C6AU-A Ver. 02/18

Product Specification.

# PERFORMANCE



# ORDERINFORMATION

| Part No.      | Decription                  | Color | Inner Box | Carton | Carton measurement<br>(L*W*H) | Weight |
|---------------|-----------------------------|-------|-----------|--------|-------------------------------|--------|
|