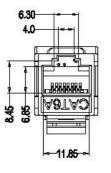

and is suitable for communication socket connection between equipment and work area, and can provide up to 500MHz of available bandwidth.

# **APPLICATION**

- Independent design, simple and beautiful and compact
- Unique PCB design, reduce interference, high margin
- End interface housing material is made of high strength PC material
- 50  $\mu$  " gold-plated layer with contact pin contact material for 1500 insertions
- System with backward compatibility with CAT6 and lower categories

Ningbo Doppler Communication Co., Ltd.

No.86 Fengyi Road, Economic Development Zone, Yuyao Zhejiang 315400

Ningbo Doppler Communication Co. Ltd. reserves the right to change specifications without prior notice



Product No: LKE118-C6AU-A Ver. 02/18

Product Specification.

### **PRODUCT DIMENSION**











# **CONSTRUCTION**

| Description                | Parameter |
|----------------------------|-----------|
| Contact resistance(max)    | 20mΩ      |
| Insulation resistance(min) | 500ΜΩ     |
| Return loss(dB)            | 4.2dB     |

Ningbo Doppler Communication Co ., Ltd. No.86 Fengyi Road, Economic Development Zone,Yuyao Zhejiang 315400

Ningbo Doppler Communication Co. Ltd. reserves the right to change specifications without prior notice

doppler

Product No: LKE118-C6AU-A Ver. 02/18

Product Specification.

# PERFORMANCE



# ORDERINFORMATION

| Part No.      | Decription                  | Color | Inner Box | Carton | Carton measurement<br>(L*W*H) | Weight |
|---------------|-----------------------------|-------|-----------|--------|-------------------------------|--------|