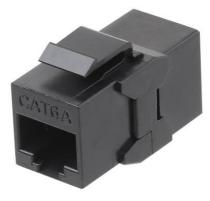

### DESCRIPTION

Category 6A unshielded inline coupler exceeds the performance requirements of all CAT6A's components, conforms to the 10 Gigabit Ethernet application system, and is suitable for communication socket connection between equipment and work area, and can provide up to 500MHz of available bandwidth.

# **APPLICATION**

- Independent design, simple and beautiful and compact
- Unique PCB design, reduce interference, high margin
- End interface housing material is made of high strength PC material
- 50  $\mu$  " gold-plated layer with contact pin contact material for 1500 insertions
- System with backward compatibility with CAT6 and lower categories