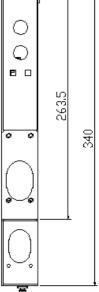

Product No: LFPM01-96 Ver. 02/18

Product Specification.



## DESCRIPTION

Applicable to the fiber termination point in the fiber access network. The function of wiring and splicing realize flexible wiring and storage of fiber cable core. Specially designed for optical fiber communication room. Suitable for standard 19" cabinet.

## **APPLICATION**

- Produce by cold-rolled steel, and surface electrostatic spray make it beautiful and easy to use.
- Splicing capacity: 1U fiber optical shelf loads max.96 cores.
- Full equipped LC adapter and fiber splice tray.

Ningbo Doppler Communication Co ., Ltd. No.86 Fengyi Road, Economic Development Zone,Yuyao Zhejiang 315400



Product No: LFPM01-96 Ver. 02/18

Product Specification.

## **PRODUCT DIMENSION**







## **ORDERINFORMATION**

| Part No.  | Decription                                 | Color | Carton | Carton measurement<br>(L*W*H)   |
|-----------|--------------------------------------------|-------|--------|---------------------------------|
| LFPM01-96 | High density Fiber optical patch panel(1U) | Black | 5PCS   | 51cm $	imes$ 42cm $	imes$ 9.5cm |

Ningbo Doppler Communication Co ., Ltd. No.86 Fengyi Road, Economic Development Zone,Yuyao Zhejiang 315400