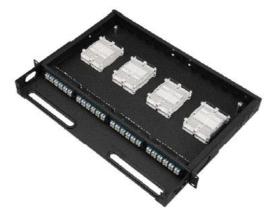

## DESCRIPTION

Applicable to the fiber termination point in the fiber access network. The function of wiring and splicing realize flexible wiring and storage of fiber cable core. Specially designed for optical fiber communication room. Suitable for standard 19" cabinet.

## **APPLICATION**

- Produce by cold-rolled steel, and surface electrostatic spray make it beautiful and easy to use.
- Splicing capacity: 1U fiber optical shelf loads max.96 cores.
- Full equipped LC adapter and fiber splice tray.