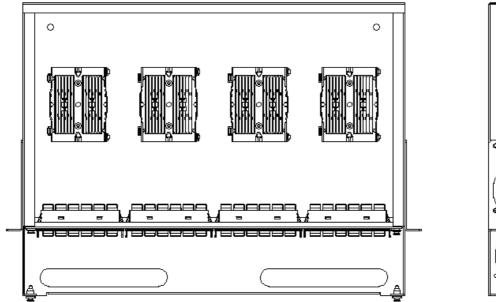

## DESCRIPTION

Applicable to the fiber termination point in the fiber access network. The function of wiring and splicing realize flexible wiring and storage of fiber cable core. Specially designed for optical fiber communication room. Suitable for standard 19" cabinet.

## **APPLICATION**

- Produce by cold-rolled steel, and surface electrostatic spray make it beautiful and easy to use.
- Splicing capacity: 1U fiber optical shelf loads max.96 cores.
- Full equipped LC adapter and fiber splice tray.