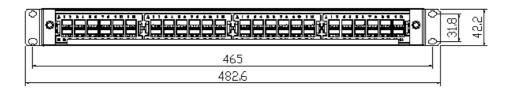

Product No: LFPM01-96 Ver. 02/18

Product Specification.



## DESCRIPTION

Applicable to the fiber termination point in the fiber access network. The function of wiring and splicing realize flexible wiring and storage of fiber cable core. Specially designed for optical fiber communication room. Suitable for standard 19" cabinet.

## **APPLICATION**

- Produce by cold-rolled steel, and surface electrostatic spray make it beautiful and easy to use.
- Splicing capacity: 1U fiber optical shelf loads max.96 cores.
- Full equipped LC adapter and fiber splice tray.

Ningbo Doppler Communication Co ., Ltd. No.86 Fengyi Road, Economic Development Zone,Yuyao Zhejiang 315400



Product No: LFPM01-96 Ver. 02/18

Product Specification.

## **PRODUCT DIMENSION**







## **ORDERINFORMATION**

| Part No.  | Decription                                 | Color | Carton | Carton measurement<br>(L*W*H)   |
|-----------|--------------------------------------------|-------|--------|---------------------------------|
| LFPM01-96 | High density Fiber optical patch panel(1U) | Black | 5PCS   | 51cm $	imes$ 42cm $	imes$ 9.5cm |

Ningbo Doppler Communication Co ., Ltd. No.86 Fengyi Road, Economic Development Zone,Yuyao Zhejiang 315400